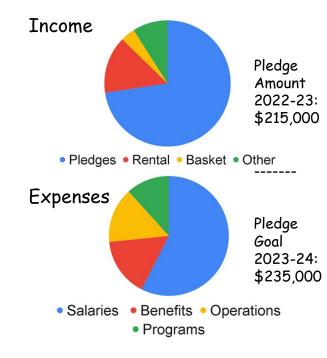

## Pledge Drive

Each spring, as members and friends of Saltwater Church, we make a promise of financial support (a pledge) for the coming fiscal year, which begins on July 1, 2023. Our pledges provide the funds that make the life of our church possible and for us to collectively fulfill our mission.

# WE NEED YOUR SUPPORT EVEN MORE!

We all are experiencing inflation and a higher cost of living. Saltwater UU is faced with those same challenges. To keep up and honor our commitment to our minister, support staff, and spiritual home we will need to raise more funds this coming year. Please consider increasing your Saltwater pledge to a Sustainer or Visionary level.